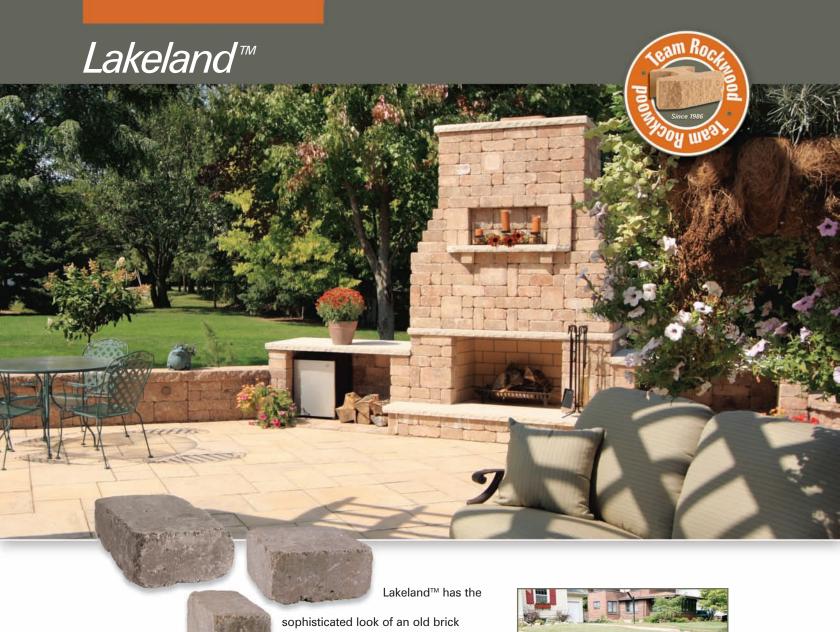

system offers designers the opportunity and freedom to combine functionality with style. Lakeland blocks can be used to build random-pattern outdoor living rooms, kitchens, islands, garden and seat walls, pillars, planters, and more.

wall so popular with homeowners

today. This tumbled, three piece

www.rockwoodwalls.com

# *Lakeland*™

# The Advantages of Lakeland...

#### It's Fast...

Lakeland™ is an easy to use, multipiece, mortarless, and pinless wall system. Simply stack and secure Lakeland blocks with Super-Stik® high quality masonry adhesive to build lasting, functional, and attractive outdoor environments.

#### It's Simple...

Each unit weighs between 10 and 30 lbs., making Lakeland as easy to handle, as it is to install. Its size makes it perfect for any weekend project such as garden walls, seat walls, pillars, columns, planters, egress windows, and small retaining walls.

### It's Strong...

Each unit weighs between 10 and 30 lbs., making Lakeland as easy to handle, as it is to install. Its size makes it perfect for any weekend project such as garden walls, seat walls, pillars, columns, planters, egress windows, and small retaining walls.

#### It's Versatile...

Offering greater design flexibility than pin and lip systems, Lakeland is as popular for its buildability as it is for its great looks. The three units can be arranged to create an endless variety of unique applications.