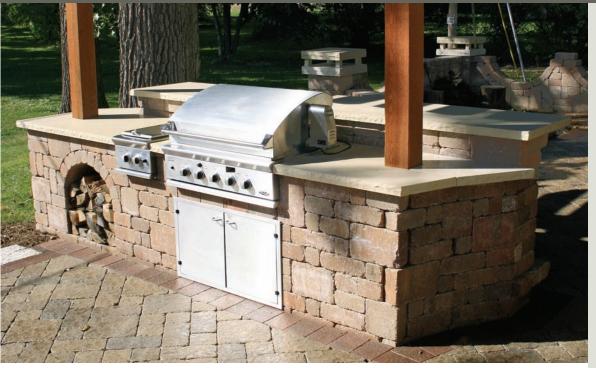

system offers designers the opportunity and freedom to combine functionality with style. Lakeland blocks can be used to build random-pattern outdoor living rooms, kitchens, islands, garden and seat walls, pillars, planters, and more.

#### It's Simple...

Each unit weighs between 10 and 30 lbs., making Lakeland as easy to handle, as it is to install. Its size makes it perfect for any weekend project such as garden walls, seat walls, pillars, columns, planters, egress windows, and small retaining walls.

### It's Strong...

Each unit weighs between 10 and 30 lbs., making Lakeland as easy to handle, as it is to install. Its size makes it perfect for any weekend project such as garden walls, seat walls, pillars, columns, planters, egress windows, and small retaining walls.

#### It's Versatile...

Offering greater design flexibility than pin and lip systems, Lakeland is as popular for its buildability as it is for its great looks. The three units can be arranged to create an endless variety of unique applications.