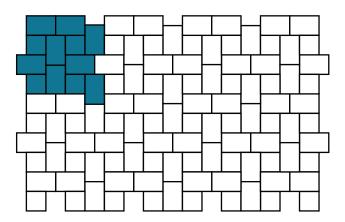

## LAYING PATTERNS

"I PATTERN"

75% 6X9 25% 6X6

**2PC. RUNNING BOND** 

60% 6X9 40% 6X6

**RUNNING BOND** 100% 6X9