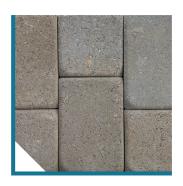

## COLORS

**SEDONA RED** 

**ANTIQUE GREY** 

**SONORAN BLEND** 

**MOUNTAIN BLEND** 

Cobble Stone by Block-Lite is a high quality and economic two-piece paver system. Designed to complement any architecture with its simple and timeless style. Made from high quality materials and industry leading manufacturing standards these pavers will withstand the change of seasons and constant use for years of enjoyment.