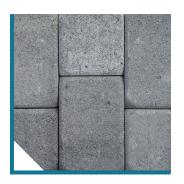

## COLORS

**SEDONA RED** 

**ANTIQUE GREY** 

**SONORAN BLEND** 

**MOUNTAIN BLEND** 

Cobble Stone by Block-Lite is a high quality and economic two-piece paver system. Designed to complement any architecture with its simple and timeless style. Made from high quality materials and industry leading manufacturing standards these pavers will withstand the change of seasons and constant use for years of enjoyment.