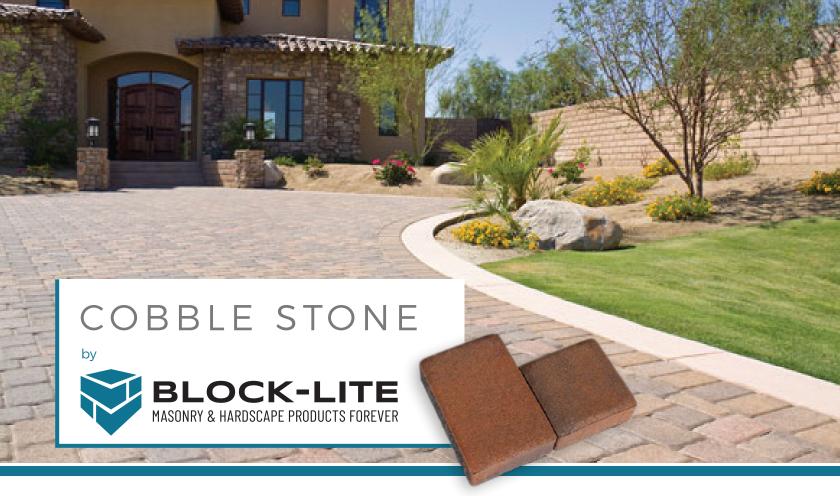

## COLORS

**SEDONA RED** 

**ANTIQUE GREY** 

**SONORAN BLEND** 

**MOUNTAIN BLEND** 

Cobble Stone by Block-Lite is a high quality and economic two-piece paver system. Designed to complement any architecture with its simple and timeless style. Made from high quality materials and industry leading manufacturing standards these pavers will withstand the change of seasons and constant use for years of enjoyment.