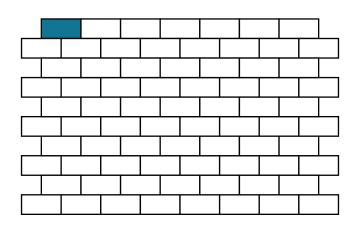

## LAYING PATTERNS

"I PATTERN"

75% 6X9 25% 6X6

**2PC. RUNNING BOND** 

60% 6X9 40% 6X6

**RUNNING BOND** 100% 6X9