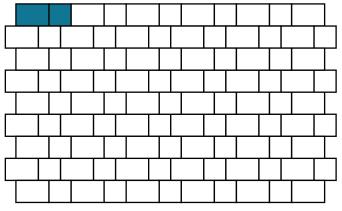

## LAYING PATTERNS

"I PATTERN"

75% 6X9 25% 6X6

**2PC. RUNNING BOND** 

60% 6X9 40% 6X6

**RUNNING BOND** 100% 6X9