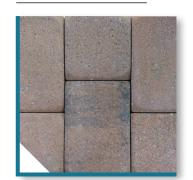

## COLORS

**SEDONA RED** 

**ANTIQUE GREY** 

**SONORAN BLEND** 

**MOUNTAIN BLEND** 

Cobble Stone by Block-Lite is a high quality and economic two-piece paver system. Designed to complement any architecture with its simple and timeless style. Made from high quality materials and industry leading manufacturing standards these pavers will withstand the change of seasons and constant use for years of enjoyment.