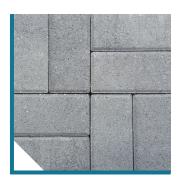

## **COLORS**

**SEDONA RED** 

**ANTIQUE GREY** 

**SONORAN BLEND** 

**MOUNTAIN BLEND** 

Holland Stone by Block-Lite is a high quality and economic paver system. Designed to complement any architecture with its simple and timeless style. Made from high quality materials and industry leading manufacturing standards these pavers will withstand the change of seasons and constant use for years of enjoyment.