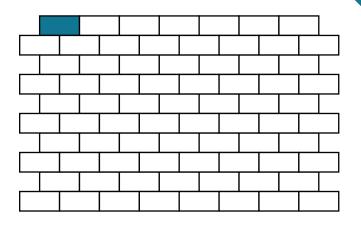

## LAYING PATTERNS

**HERRINGBONE 100% HOLLAND** 

**RUNNING BOND 100% HOLLAND** 

SINGLE BASKET WEAVE 100% HOLLAND

**BASKET WEAVE 100% HOLLAND** 