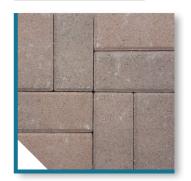

## **COLORS**

**SEDONA RED** 

**ANTIQUE GREY** 

**SONORAN BLEND** 

**MOUNTAIN BLEND** 

Holland Stone by Block-Lite is a high quality and economic paver system. Designed to complement any architecture with its simple and timeless style. Made from high quality materials and industry leading manufacturing standards these pavers will withstand the change of seasons and constant use for years of enjoyment.