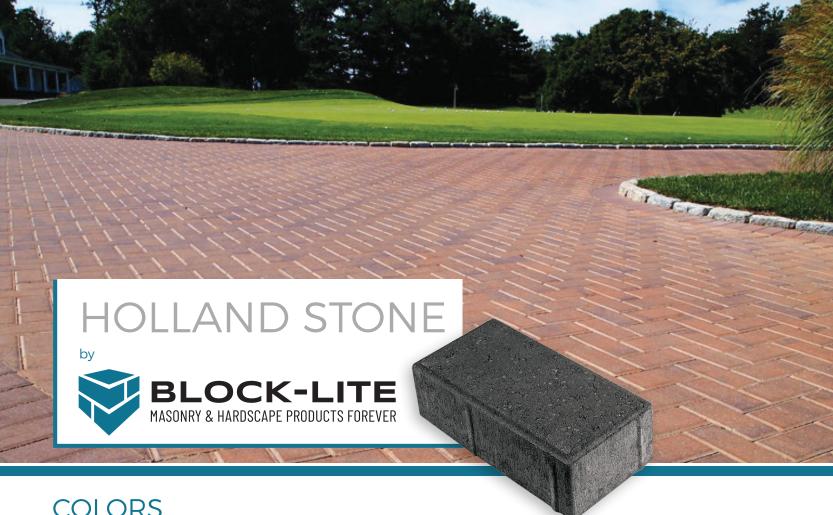

## **COLORS**

**SEDONA RED** 

**ANTIQUE GREY** 

**SONORAN BLEND** 

**MOUNTAIN BLEND** 

Holland Stone by Block-Lite is a high quality and economic paver system. Designed to complement any architecture with its simple and timeless style. Made from high quality materials and industry leading manufacturing standards these pavers will withstand the change of seasons and constant use for years of enjoyment.