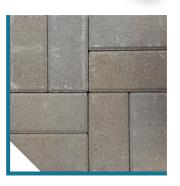

## **COLORS**

**SEDONA RED** 

**ANTIQUE GREY** 

**SONORAN BLEND** 

**MOUNTAIN BLEND** 

Holland Stone by Block-Lite is a high quality and economic paver system. Designed to complement any architecture with its simple and timeless style. Made from high quality materials and industry leading manufacturing standards these pavers will withstand the change of seasons and constant use for years of enjoyment.