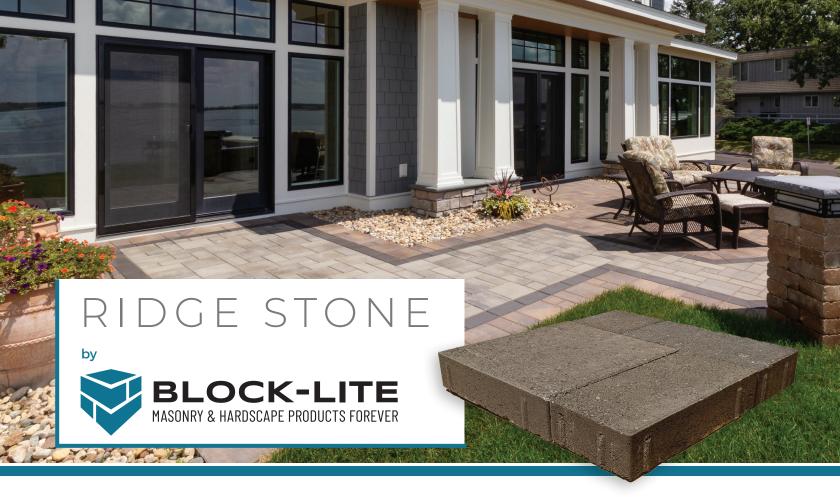

## COLORS

**SEDONA RED** 

**ANTIQUE GREY** 

**SONORAN BLEND** 

**MOUNTAIN BLEND** 

Ridge Stone by Block-Lite is a high quality, premium three-piece paver system. With a larger format Ridge Stone is designed to add that extra flare to a wide variety of architectural styles, while maintaining a clean and simple look. Made from high quality materials and industry leading manufacturing standards these pavers will withstand the change of seasons and constant use for years of enjoyment.