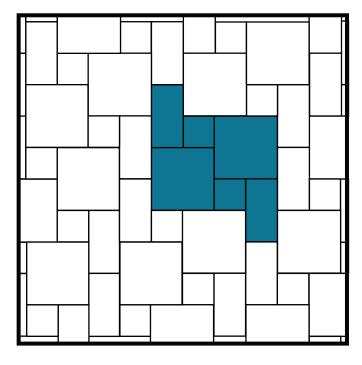

## LAYING PATTERNS

PATTERN 1 14% 6X6 29% 6X12 57% 12X12

PATTERN 2 14% 6X6 29% 6X12 57% 12X12