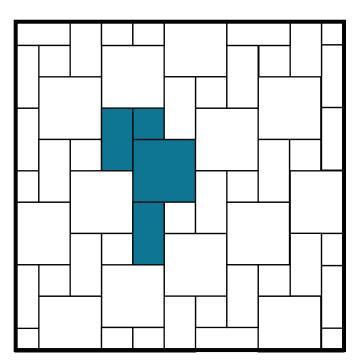

## LAYING PATTERNS

PATTERN 1 14% 6X6 29% 6X12 57% 12X12

PATTERN 2 14% 6X6 29% 6X12 57% 12X12