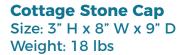

# COTTAGE STONE® COMPONENTS

**Cottage Stone Wall** Size: 4" H x 12" W x 8.5" D Weight: 23 lbs