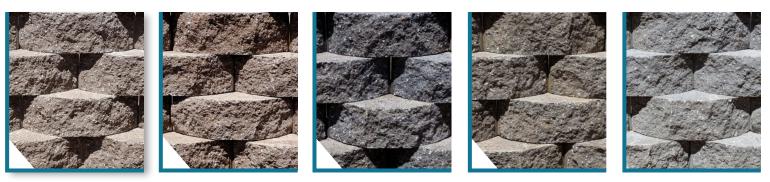

# COLORS

DESERT

**BLUE STONE** 

**SANTA FE** 

**GREY** 

Combining functionality, performance and appeal, Cottage Stone® is perfect for terraced gardens, tree rings or low retaining walls. The unique patented design makes it easy to create curves and shapes and also saves time by eliminating the need for cleaning courses. There is no need to worry about block position, as a rear lip on the bottom of each Cottage Stone unit ensures exact alignment. This makes Cottage Stone one the most simple and effective solutions for enhancing any outdoor living space.