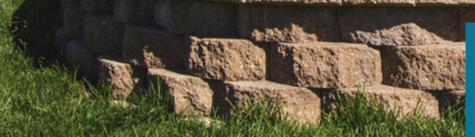

## It's Fast...

Cottage Stone® is a mortarless and pinless wall system. A rear lip located on the underside of each Cottage Stone block ensures precise alignment and setback, eliminating guesswork and making installation easy.

### It's Simple...

Weighing only 26-1/2 pounds, Cottage Stone is as easy to handle as it is to install. Its size makes it perfect for any weekend project, including but not limited to terraced gardens, tree rings and low retaining walls.

## It's Versatile...

Cottage Stone's unique patented design makes it easy to create curves and shapes. Plus, the radius bottom eliminates the need for cleaning courses, saving time and hassle.