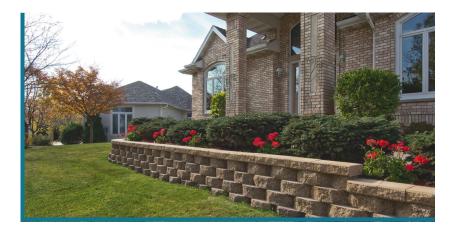

# COLORS

DESERT

**BLUE STONE** 

**SANTA FE** 

**GREY** 

Combining functionality, performance and appeal, Cottage Stone® is perfect for terraced gardens, tree rings or low retaining walls. The unique patented design makes it easy to create curves and shapes and also saves time by eliminating the need for cleaning courses. There is no need to worry about block position, as a rear lip on the bottom of each Cottage Stone unit ensures exact alignment. This makes Cottage Stone one the most simple and effective solutions for enhancing any outdoor living space.

## It's Fast...

Cottage Stone® is a mortarless and pinless wall system. A rear lip located on the underside of each Cottage Stone block ensures precise alignment and setback, eliminating guesswork and making installation easy.

## It's Versatile...

Cottage Stone's unique patented design makes it easy to create curves and shapes. Plus, the radius bottom eliminates the need for cleaning courses, saving time and hassle.