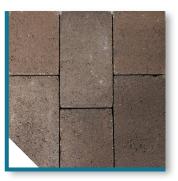

## COLORS



#### SEDONA RED



#### **ANTIQUE GREY**



SONORAN BLEND



**MOUNTAIN BLEND** 

Rustic Stone (Tumbled) by Block-Lite is a high quality and economic two-piece paver system. Designed to complement any architecture with its simple and timeless style. Made from high quality materials and industry leading manufacturing standards these pavers will withstand the change of seasons and constant use for years of enjoyment.



# LAYING PATTERNS



**2PC. RUNNING BOND** 60% 6X9 40% 6X6



RUNNING BOND

100% 6X9

### Rustic Stone (Tumbled) (60mm)

| UNIT SIZE           | PIECES PER SF. | SQFT/PALLET | # OF LAYERS | PIECES/PALLET | WEIGHT/PALLET |
|---------------------|----------------|-------------|-------------|---------------|---------------|
| Rectangle 6x9x2 3/8 | 3.1            | 90