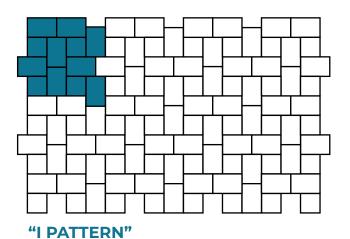

# LAYING PATTERNS

**2PC. RUNNING BOND** 60% 6X9 40% 6X6

RUNNING BOND

100% 6X9