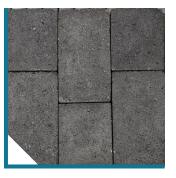

#### **ANTIQUE GREY**

SONORAN BLEND

**MOUNTAIN BLEND** 

Rustic Stone (Tumbled) by Block-Lite is a high quality and economic two-piece paver system. Designed to complement any architecture with its simple and timeless style. Made from high quality materials and industry leading manufacturing standards these pavers will withstand the change of seasons and constant use for years of enjoyment.