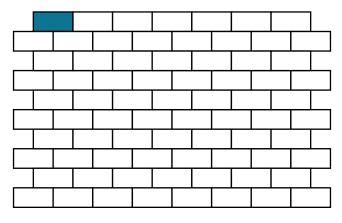

# LAYING PATTERNS

**2PC. RUNNING BOND** 60% 6X9 40% 6X6

RUNNING BOND

100% 6X9

75% 6X9 25% 6X6