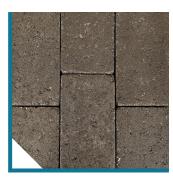

#### **ANTIQUE GREY**

SONORAN BLEND

**MOUNTAIN BLEND** 

Rustic Stone (Tumbled) by Block-Lite is a high quality and economic two-piece paver system. Designed to complement any architecture with its simple and timeless style. Made from high quality materials and industry leading manufacturing standards these pavers will withstand the change of seasons and constant use for years of enjoyment.